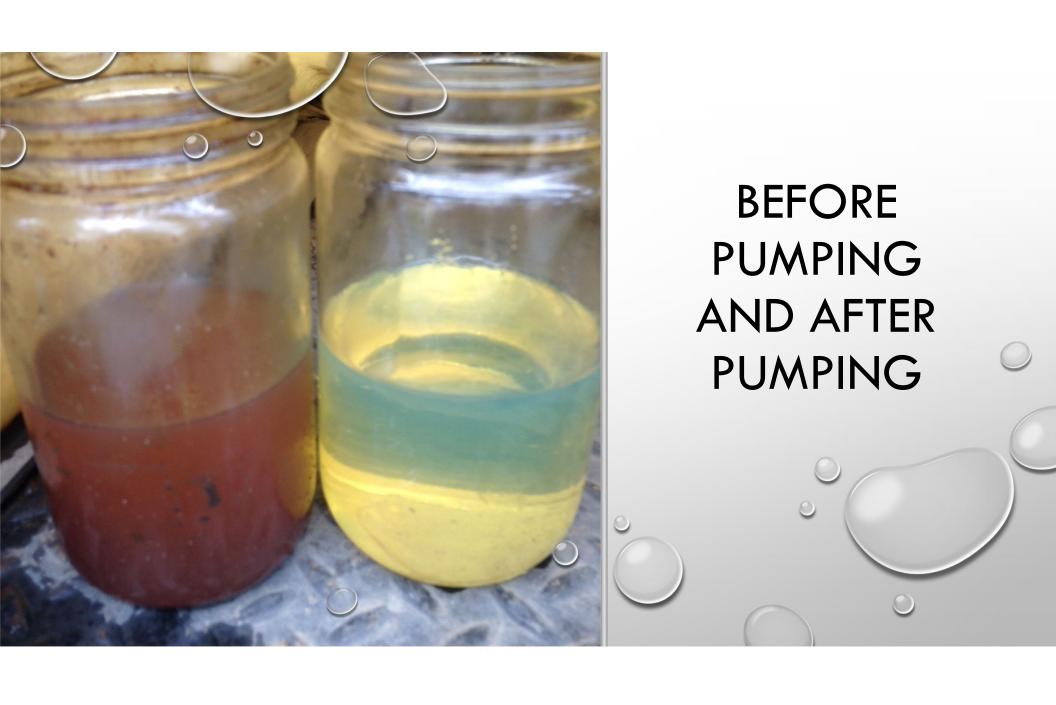

### RIGHT SIDE SAMPLES FROM THE SAME TANK ON THE SAME DAY. LEFT SAMPLES AFTER POLISHING

BEFORE
PUMPING
AND AFTER
PUMPING