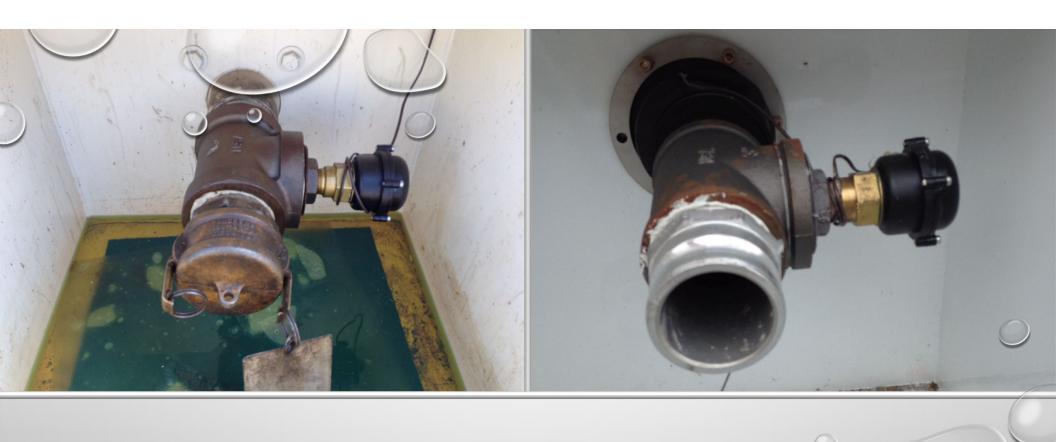

### RIGHT SIDE SAMPLES FROM THE SAME TANK ON THE SAME DAY. LEFT SAMPLES AFTER POLISHING

BEFORE
PUMPING
AND AFTER
PUMPING