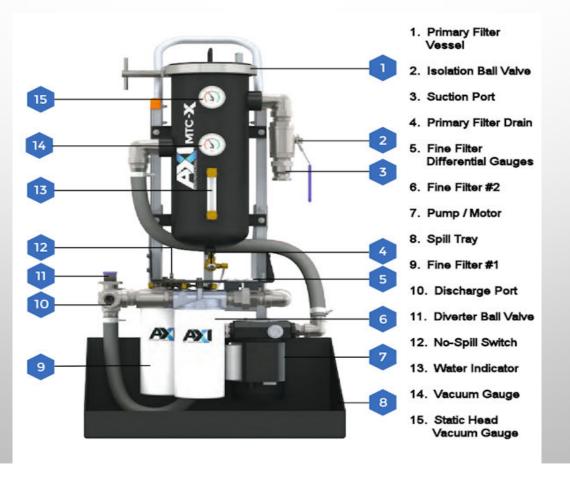

|
| 17 |                                              |   |            |               |    |            |         |    |                |                  |             |            |             |   |                                                                       |
| 18 |                                              |   |            |               |    |            |         |    |                |                  |             |            |             |   |                                                                       |

- A



#### THE REASON WE DO WHAT WE DO







### RIGHT SIDE SAMPLES FROM THE SAME TANK ON THE SAME DAY. LEFT SAMPLES AFTER POLISHING





BEFORE
PUMPING
AND AFTER
PUMPING

#### THIS IS WHAT WE USED TO PUMP TANKS







## THE FUEL POLISHER SO FAR HAS BEEN A GAME CHANGER IN TANK MAINTENANCE





# KEEP RESERVOIR CLEAN



DIESEL FUEL
CONDITIONER WVDOH
USES IS DIESEL MATE ALL
SEASON WE HAVE BEEN
USING SINCE 2012