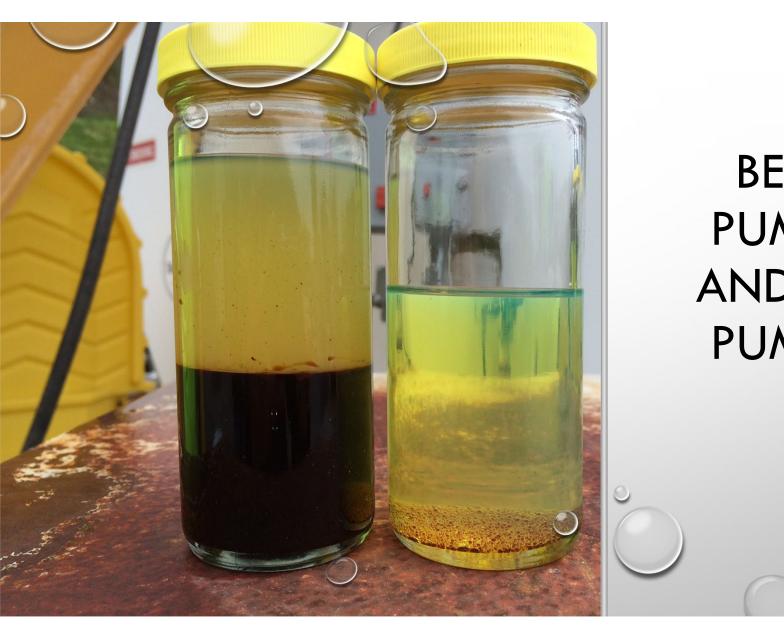

### RIGHT SIDE SAMPLES FROM THE SAME TANK ON THE SAME DAY. LEFT SAMPLES AFTER POLISHING

BEFORE
PUMPING
AND AFTER
PUMPING