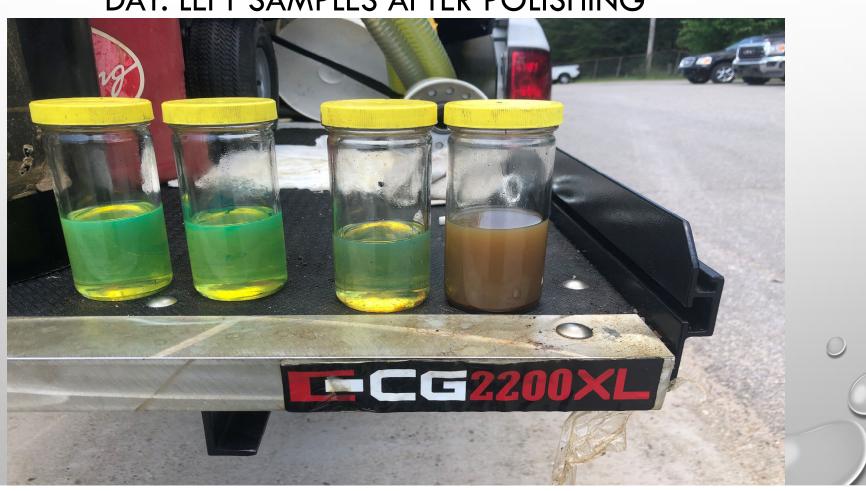

### RIGHT SIDE SAMPLES FROM THE SAME TANK ON THE SAME DAY. LEFT SAMPLES AFTER POLISHING

BEFORE
PUMPING
AND AFTER
PUMPING

## THE FUEL POLISHER SO FAR HAS BEEN A GAME CHANGER IN TANK MAINTENANCE