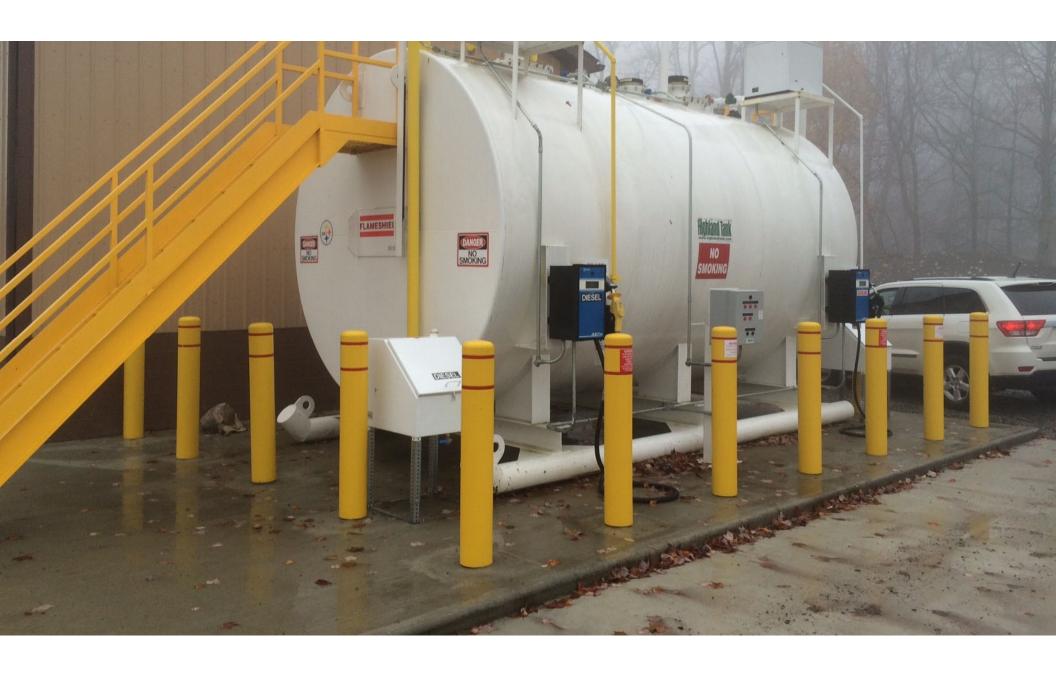

Step 1 Change gas and Diesel Fuel Filters every two months in the summer. Winter months change monthly.

Step 2 Take Bottom hole Fuel tester and pull sample of Fuel out of AST or UST check by sight for contamination

Step 3 If contaminated manually pump bottom of tank until sample is clear gas or Diesel (caution when pumping gas make sure you are using aluminum stand pipe) Monitor after pumping if you continue to have issue contact proper personal to have tank cleaned

Step 4 when pumping is required use a properly labeled drum one for gas and one for diesel to store the contaminated fuel in and dispose of per, your Environmental coordinator

Step 5 Fill out the sheet and e-mail to proper personal